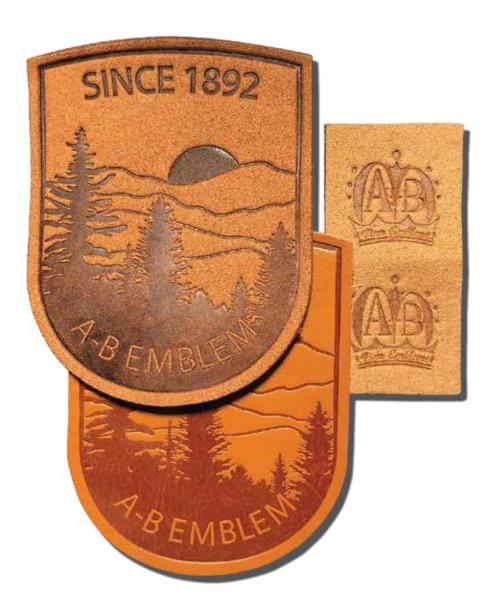

#### **Faux Leather Patches**

On-trend styles from A-B Emblem. Looking for something new and different? Faux leather or suede is an excellent choice.

Every stitch counts!