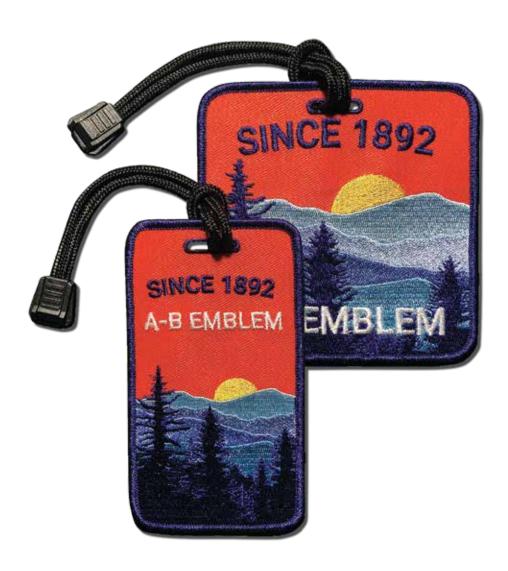

### Luggage and Bag Tags

A-B's third best selling product category: luggage and bag tags. High quality embroidery makes for a superior product. Once a client does a first order, they are hooked. Great re-order product.