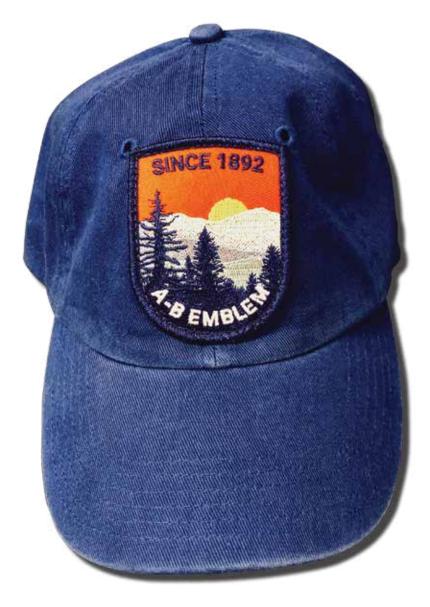

### Baseball Caps with Emblems

Patches and hats were made for each other. This is another on-trend style that beats direct embroidery by a longshot. Let A-B source your caps, make your patches and attach them.