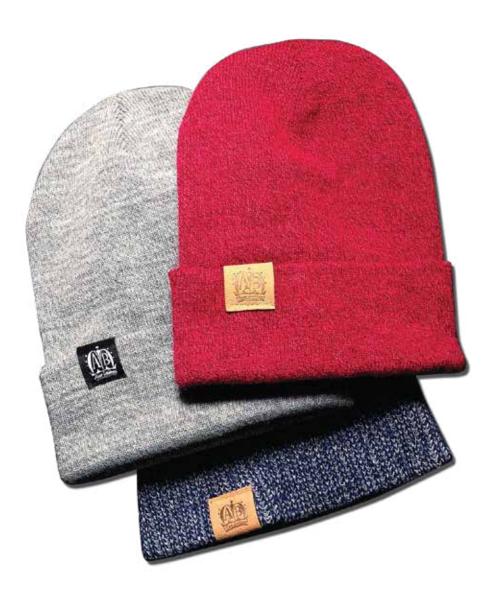

#### Beanies with Folds

Beanies with patches, woven or faux suede folds attached. An ontrend, turnkey product from A-B Emblem. We offer high quality and affordable pricing.