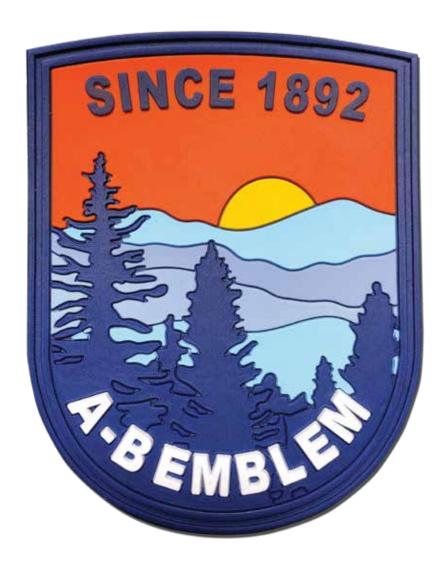

### **Rubber PVC Patches**

Another on-trend emblem style. Available with hook backing if desired. Also popular for key chains, magnets and luggage tags.