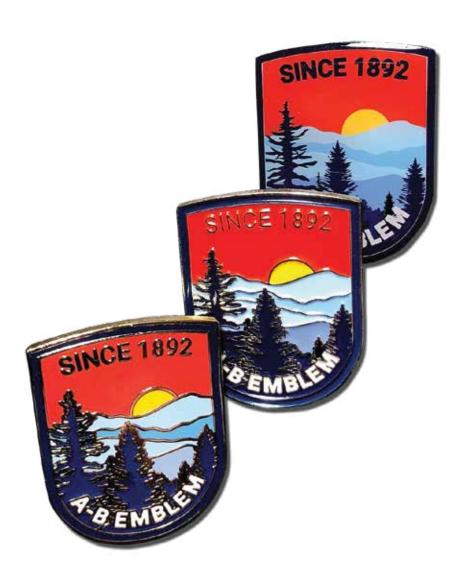

#### **Enamel Pins & Coins**

Enamel pins are affordable, great looking. Used for professional as well as casual wear. A-B offers rubber and metal clutch styles.

Every stitch counts!