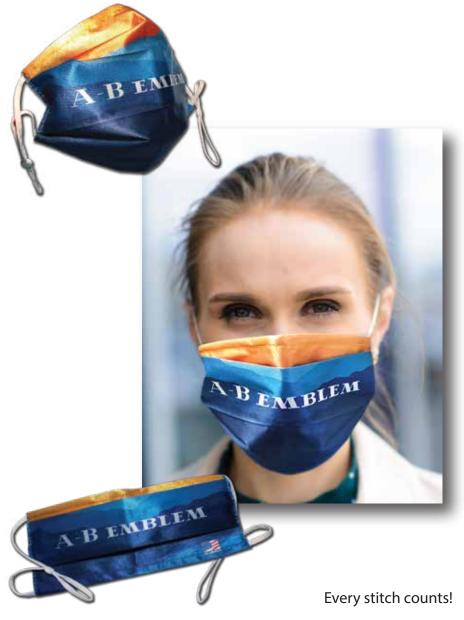

#### Cloth Face Masks - New!

A-B's in-house design features a 2-ply, cloth face covering with custom printed, full color graphics and soft adjustable ear straps. The folded design is TRULY one size fits most. A wire nose insert prevents fogging of your glasses. Washable cloth design.