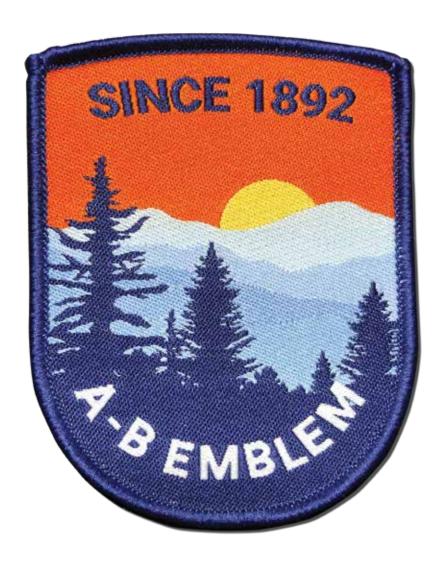

#### **Woven Patches**

When a graphic design does not work for embroidery, woven is an "on-trend" alternative method for making a beautiful patch.