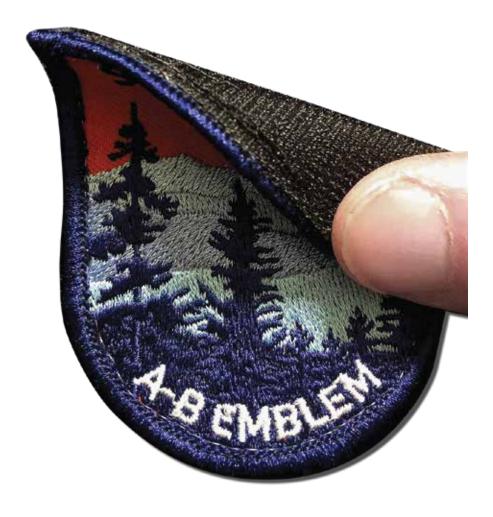

## **Patch Backing Options**

A-B has many backing options available including sew-on, iron-on, VELCRO Brand, and pressure sensitive adhesive (aka peel & stick). Talk to us about how the patch will be used - and we'll advise the best option.