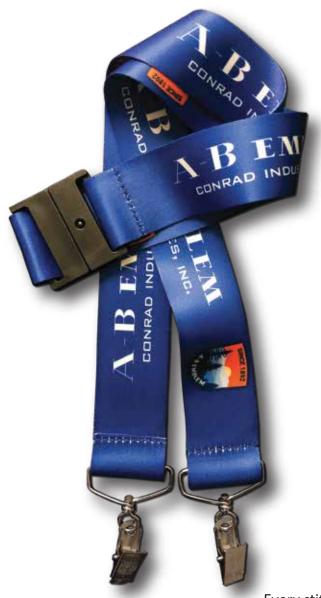

### Lanyards

Lanyards are often overlooked. But, it's a great way to do branding at work, a conference or a sporting event. Anywhere badges are worn, lanyards can be used to display them.

Every stitch counts!